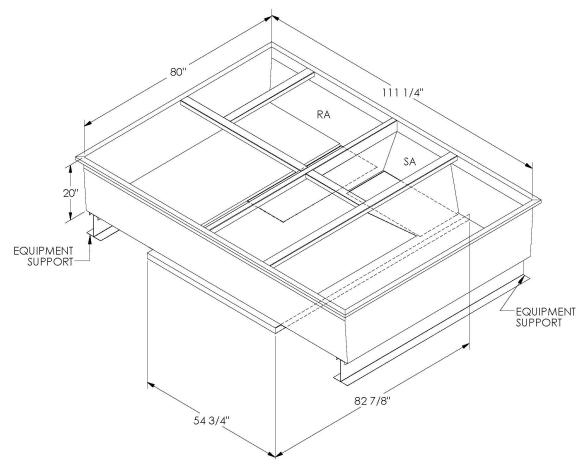

## CAMBRIDGEPORT STRONGLY RECOMMENDS CONFIRMING THE DIMENSIONS ON THIS SUBMITTAL

CURB ADAPTERS ARE BASED ON UNIT MANUFACTURERS STANDARD CURB DIMENSIONS.
CAMBRIDGEPORT CANNOT BE RESPONSIBLE FOR ANY DEVIATIONS FROM FACTORY DIMENSIONS OR INCORRECT MODEL NUMBERS.