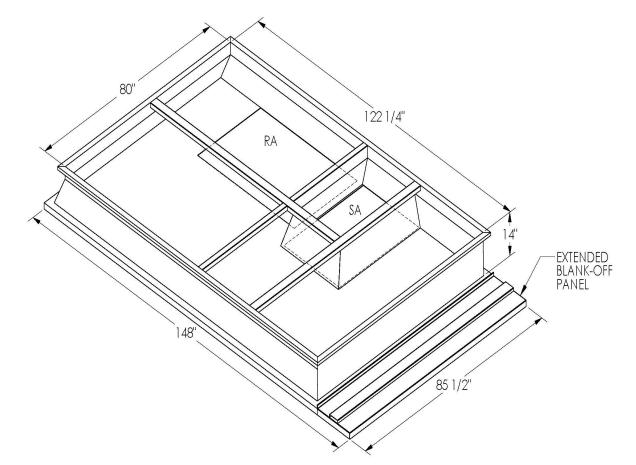

## FEATURES

ONE PIECE WELDED CONSTRUCTION FACTORY INSTALLED SUPPLY TRANSITIONS

FULLY INSULATED

DESIGNED FOR EVEN WEIGHT DISTRIBUTION

FABRICATED OF HEAVY GAUGE G90 GALVANIZED STEEL

ALL WELDS SPRAYED WITH GALVANIZING COMPOUND

GASKET PROVIDED FOR UNIT TO ADAPTER SEALING

## CAMBRIDGEPORT STRONGLY RECOMMENDS CONFIRMING THE DIMENSIONS ON THIS SUBMITTAL CURB ADAPTERS ARE BASED ON UNIT MANUFACTURERS STANDARD CURB DIMENSIONS. CAMBRIDGEPORT CANNOT BE RESPONSIBLE FOR ANY DEVIATIONS FROM FACTORY DIMENSIONS OR INCORRECT MODEL NUMBERS.