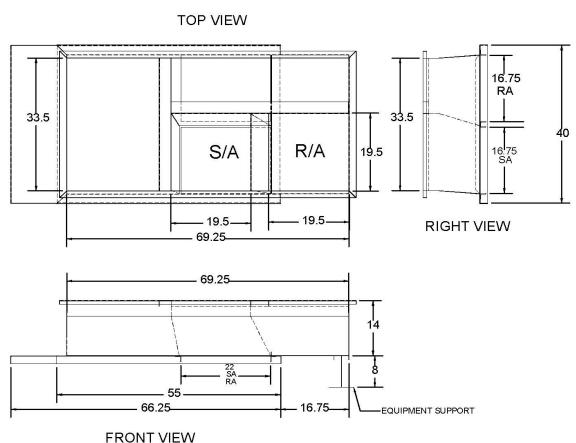

## Cambridgeport

SUBMITTAL Part Number 2002667

FEATURES FRONT VI

ONE PIECE WELDED CONSTRUCTION

FACTORY INSTALLED SUPPLY TRANSITIONS

FULLY INSULATED

DESIGNED FOR EVEN WEIGHT DISTRIBUTION

FABRICATED OF HEAVY GAUGE G90 GALVANIZED STEEL

## CAMBRIDGEPORT STRONGLY RECOMMENDS CONFIRMING THE DIMENSIONS ON THIS SUBMITTAL

CURB ADAPTERS ARE BASED ON UNIT MANUFACTURERS STANDARD CURB DIMENSIONS.
CAMBRIDGEPORT CANNOT BE RESPONSIBLE FOR ANY DEVIATIONS FROM FACTORY DIMENSIONS OR INCORRECT MODEL NUMBERS.