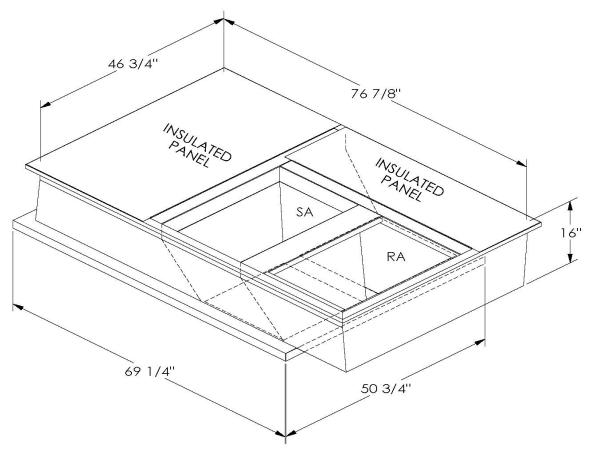

ONE PIECE WELDED CONSTRUCTION

FACTORY INSTALLED SUPPLY TRANSITIONS

FULLY INSULATED

**FEATURES** 

DESIGNED FOR EVEN WEIGHT DISTRIBUTION

FABRICATED OF HEAVY GAUGE G90 GALVANIZED STEEL

ALL WELDS SPRAYED WITH GALVANIZING COMPOUND

GASKET PROVIDED FOR UNIT TO ADAPTER SEALING

## CAMBRIDGEPORT STRONGLY RECOMMENDS CONFIRMING THE DIMENSIONS ON THIS SUBMITTAL

CURB ADAPTERS ARE BASED ON UNIT MANUFACTURERS STANDARD CURB DIMENSIONS.
CAMBRIDGEPORT CANNOT BE RESPONSIBLE FOR ANY DEVIATIONS FROM FACTORY DIMENSIONS OR INCORRECT MODEL NUMBERS.