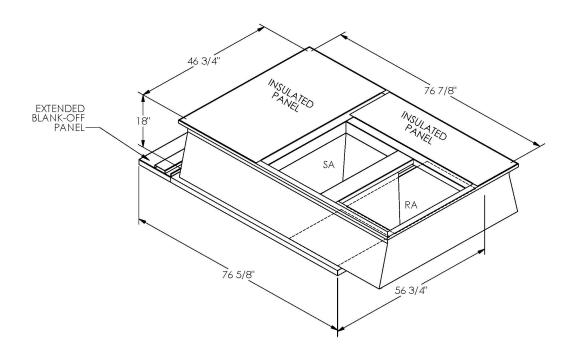

## **FEATURES**

ONE PIECE WELDED CONSTRUCTION

FACTORY INSTALLED SUPPLY TRANSITIONS

FULLY INSULATED

DESIGNED FOR EVEN WEIGHT DISTRIBUTION

FABRICATED OF HEAVY GAUGE G90 GALVANIZED STEEL

ALL WELDS SPRAYED WITH GALVANIZING COMPOUND

GASKET PROVIDED FOR UNIT TO ADAPTER SEALING

## CAMBRIDGEPORT STRONGLY RECOMMENDS CONFIRMING THE DIMENSIONS ON THIS SUBMITTAL

CURB ADAPTERS ARE BASED ON UNIT MANUFACTURERS STANDARD CURB DIMENSIONS.
CAMBRIDGEPORT CANNOT BE RESPONSIBLE FOR ANY DEVIATIONS FROM FACTORY DIMENSIONS OR INCORRECT MODEL NUMBERS.