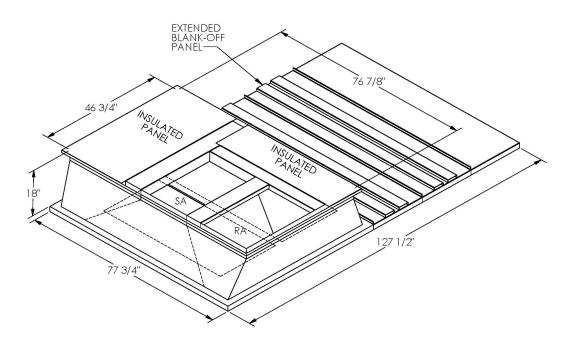

# Part Number 2002730

2002730

### FEATURES

ONE PIECE WELDED CONSTRUCTION FACTORY INSTALLED SUPPLY TRANSITIONS FULLY INSULATED DESIGNED FOR EVEN WEIGHT DISTRIBUTION FABRICATED OF HEAVY GAUGE G90 GALVANIZED STEEL ALL WELDS SPRAYED WITH GALVANIZING COMPOUND GASKET PROVIDED FOR UNIT TO ADAPTER SEALING

#### CAMBRIDGEPORT STRONGLY RECOMMENDS CONFIRMING THE DIMENSIONS ON THIS SUBMITTAL CURB ADAPTERS ARE BASED ON UNIT MANUFACTURERS STANDARD CURB DIMENSIONS. CAMBRIDGEPORT CANNOT BE RESPONSIBLE FOR ANY DEVIATIONS FROM FACTORY DIMENSIONS OR INCORRECT MODEL NUMBERS.