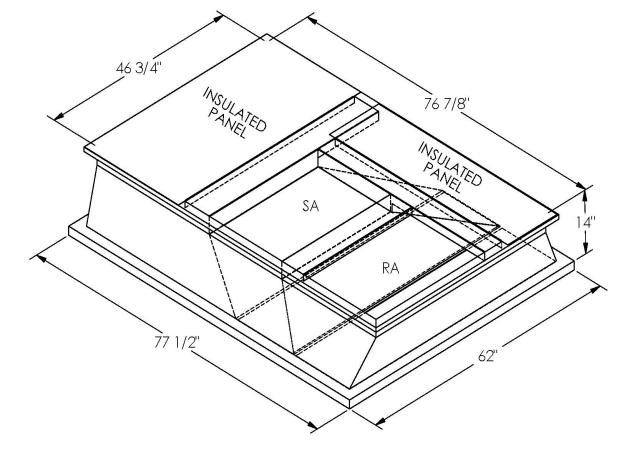

## FEATURES

ONE PIECE WELDED CONSTRUCTION

FACTORY INSTALLED SUPPLY TRANSITIONS

FULLY INSULATED

DESIGNED FOR EVEN WEIGHT DISTRIBUTION

FABRICATED OF HEAVY GAUGE G90 GALVANIZED STEEL

ALL WELDS SPRAYED WITH GALVANIZING COMPOUND

## CAMBRIDGEPORT STRONGLY RECOMMENDS CONFIRMING THE DIMENSIONS ON THIS SUBMITTAL CURB ADAPTERS ARE BASED ON UNIT MANUFACTURERS STANDARD CURB DIMENSIONS. CAMBRIDGEPORT CANNOT BE RESPONSIBLE FOR ANY DEVIATIONS FROM FACTORY DIMENSIONS OR INCORRECT MODEL NUMBERS.