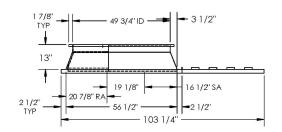

# Part Number 2002863

Approved By: \_\_\_\_\_\_
Date: \_\_\_\_\_

MATERIAL: 18GA,(0.0516) 261.5 LBS.

### CAMBRIDGEPORT STRONGLY RECOMMENDS CONFIRMING THE DIMENSIONS ON THIS SUBMITTAL

CURB ADAPTERS ARE BASED ON UNIT MANUFACTURERS STANDARD CURB DIMENSIONS.
CAMBRIDGEPORT CANNOT BE RESPONSIBLE FOR ANY DEVIATIONS FROM FACTORY DIMENSIONS OR INCORRECT MODEL NUMBERS.