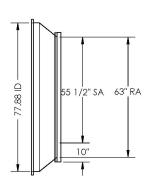

# Part Number 2002863

Approved By: \_\_\_\_\_\_
Date: \_\_\_\_\_

MATERIAL: 18GA,(0.0516) 261.5 LBS.

### CAMBRIDGEPORT STRONGLY RECOMMENDS CONFIRMING THE DIMENSIONS ON THIS SUBMITTAL

CURB ADAPTERS ARE BASED ON UNIT MANUFACTURERS STANDARD CURB DIMENSIONS.
CAMBRIDGEPORT CANNOT BE RESPONSIBLE FOR ANY DEVIATIONS FROM FACTORY DIMENSIONS OR INCORRECT MODEL NUMBERS.