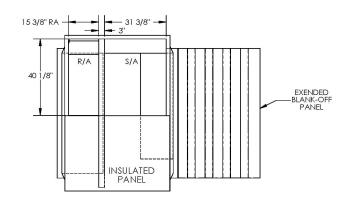

# Part Number 2002863

Approved By: \_\_\_\_\_\_
Date: \_\_\_\_\_

MATERIAL: 18GA,(0.0516) 261.5 LBS.

#### **FEATURES**

ONE PIECE WELDED CONSTRUCTION

FACTORY INSTALLED SUPPLY TRANSITIONS

FULLY INSULATED

DESIGNED FOR EVEN WEIGHT DISTRIBUTION

FABRICATED OF HEAVY GAUGE G90 GALVANIZED STEEL

ALL WELDS SPRAYED WITH GALVANIZING COMPOUND

GASKET PROVIDED FOR UNIT TO ADAPTER SEALING