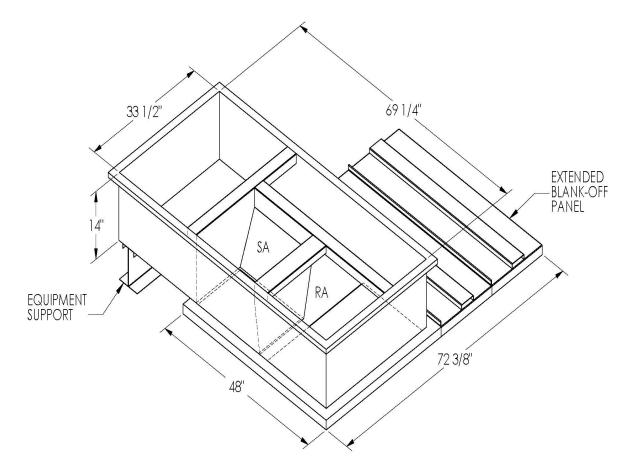

## CAMBRIDGEPORT STRONGLY RECOMMENDS CONFIRMING THE DIMENSIONS ON THIS SUBMITTAL

CURB ADAPTERS ARE BASED ON UNIT MANUFACTURERS STANDARD CURB DIMENSIONS.
CAMBRIDGEPORT CANNOT BE RESPONSIBLE FOR ANY DEVIATIONS FROM FACTORY DIMENSIONS OR INCORRECT MODEL NUMBERS.