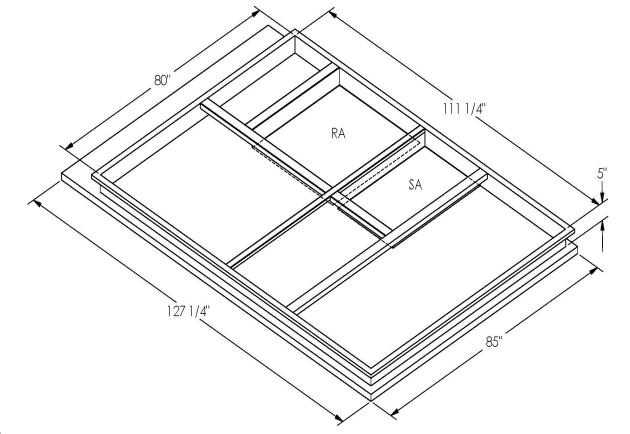

## FEATURES

ONE PIECE WELDED CONSTRUCTION FACTORY INSTALLED SUPPLY TRANSITIONS

FULLY INSULATED

DESIGNED FOR EVEN WEIGHT DISTRIBUTION

FABRICATED OF HEAVY GAUGE G90 GALVANIZED STEEL

ALL WELDS SPRAYED WITH GALVANIZING COMPOUND

GASKET PROVIDED FOR UNIT TO ADAPTER SEALING

## CAMBRIDGEPORT STRONGLY RECOMMENDS CONFIRMING THE DIMENSIONS ON THIS SUBMITTAL CURB ADAPTERS ARE BASED ON UNIT MANUFACTURERS STANDARD CURB DIMENSIONS. CAMBRIDGEPORT CANNOT BE RESPONSIBLE FOR ANY DEVIATIONS FROM FACTORY DIMENSIONS OR INCORRECT MODEL NUMBERS.