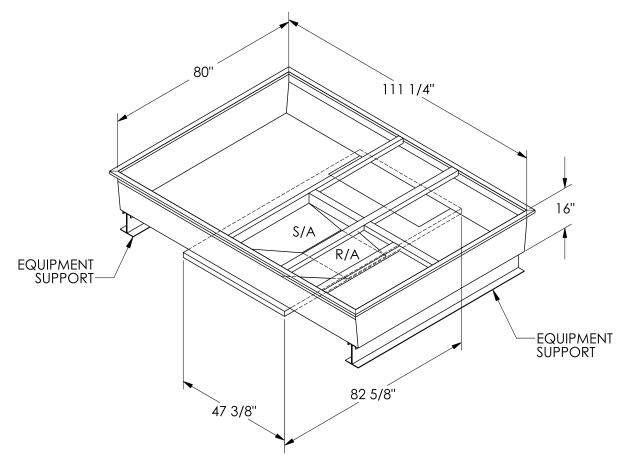

## CAMBRIDGEPORT STRONGLY RECOMMENDS CONFIRMING THE DIMENSIONS ON THIS SUBMITTAL

CURB ADAPTERS ARE BASED ON UNIT MANUFACTURERS STANDARD CURB DIMENSIONS.
CAMBRIDGEPORT CANNOT BE RESPONSIBLE FOR ANY DEVIATIONS FROM FACTORY DIMENSIONS OR INCORRECT MODEL NUMBERS.