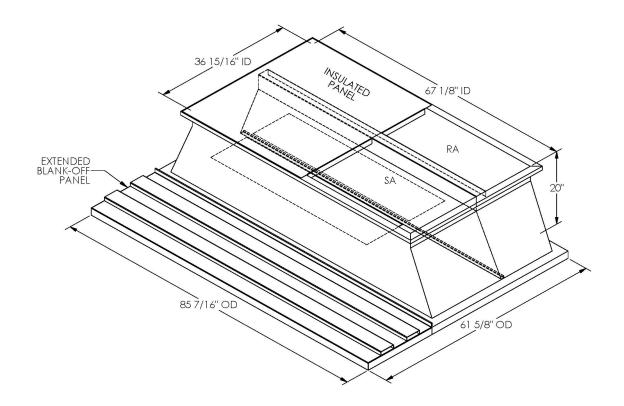

## Cambridgeport

SUBMITTAL Part Number 2003023

## **FEATURES**

ONE PIECE WELDED CONSTRUCTION

FACTORY INSTALLED SUPPLY TRANSITIONS

FULLY INSULATED

DESIGNED FOR EVEN WEIGHT DISTRIBUTION

FABRICATED OF HEAVY GAUGE G90 GALVANIZED STEEL

ALL WELDS SPRAYED WITH GALVANIZING COMPOUND

GASKET PROVIDED FOR UNIT TO ADAPTER SEALING

## CAMBRIDGEPORT STRONGLY RECOMMENDS CONFIRMING THE DIMENSIONS ON THIS SUBMITTAL

CURB ADAPTERS ARE BASED ON UNIT MANUFACTURERS STANDARD CURB DIMENSIONS.
CAMBRIDGEPORT CANNOT BE RESPONSIBLE FOR ANY DEVIATIONS FROM FACTORY DIMENSIONS OR INCORRECT MODEL NUMBERS.