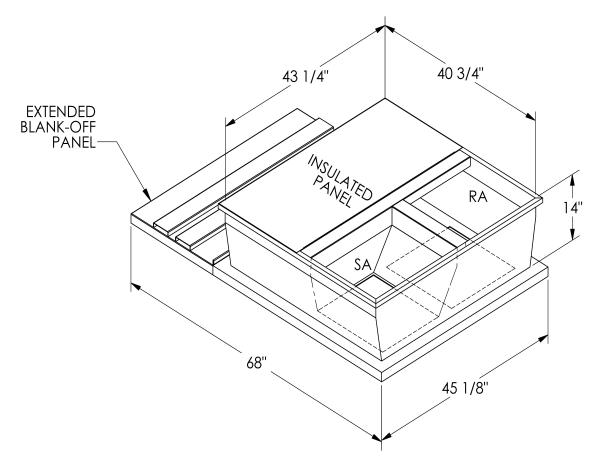

## FEATURES

ONE PIECE WELDED CONSTRUCTION

FACTORY INSTALLED SUPPLY TRANSITIONS

FULLY INSULATED

DESIGNED FOR EVEN WEIGHT DISTRIBUTION

FABRICATED OF HEAVY GAUGE G90 GALVANIZED STEEL

ALL WELDS SPRAYED WITH GALVANIZING COMPOUND

GASKET PROVIDED FOR UNIT TO ADAPTER SEALING

## CAMBRIDGEPORT STRONGLY RECOMMENDS CONFIRMING THE DIMENSIONS ON THIS SUBMITTAL CURB ADAPTERS ARE BASED ON UNIT MANUFACTURERS STANDARD CURB DIMENSIONS. CAMBRIDGEPORT CANNOT BE RESPONSIBLE FOR ANY DEVIATIONS FROM FACTORY DIMENSIONS OR INCORRECT MODEL NUMBERS.