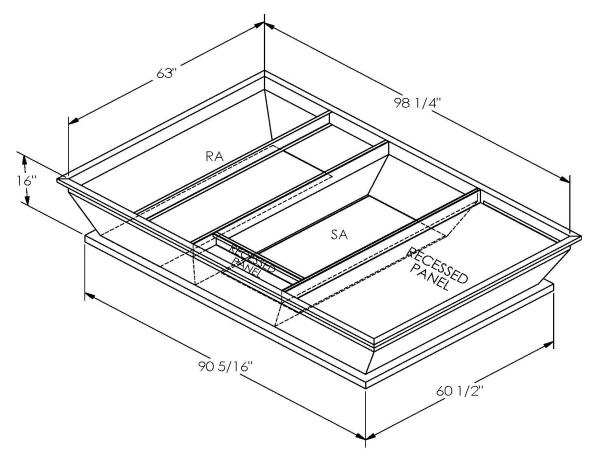

## <u>FEATURES</u>

ONE PIECE WELDED CONSTRUCTION

FACTORY INSTALLED SUPPLY TRANSITIONS

FULLY INSULATED

DESIGNED FOR EVEN WEIGHT DISTRIBUTION

FABRICATED OF HEAVY GAUGE G90 GALVANIZED STEEL

ALL WELDS SPRAYED WITH GALVANIZING COMPOUND

GASKET PROVIDED FOR UNIT TO ADAPTER SEALING

## CAMBRIDGEPORT STRONGLY RECOMMENDS CONFIRMING THE DIMENSIONS ON THIS SUBMITTAL

CURB ADAPTERS ARE BASED ON UNIT MANUFACTURERS STANDARD CURB DIMENSIONS. CAMBRIDGEPORT CANNOT BE RESPONSIBLE FOR ANY DEVIATIONS FROM FACTORY DIMENSIONS OR INCORRECT MODEL NUMBERS.