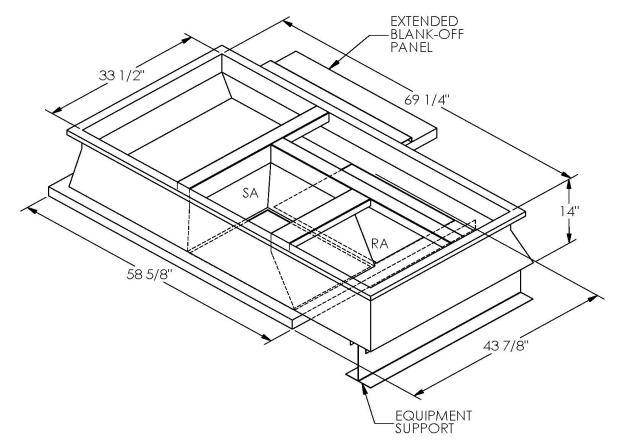

## Cambridgeport

| SUBMITTAL | Part Number |
|-----------|-------------|
|           | 2003168     |

DATE

ONE PIECE WELDED CONSTRUCTION

FACTORY INSTALLED SUPPLY TRANSITIONS

FULLY INSULATED

**FEATURES** 

DESIGNED FOR EVEN WEIGHT DISTRIBUTION

## CAMBRIDGEPORT STRONGLY RECOMMENDS CONFIRMING THE DIMENSIONS ON THIS SUBMITTAL

CURB ADAPTERS ARE BASED ON UNIT MANUFACTURERS STANDARD CURB DIMENSIONS.
CAMBRIDGEPORT CANNOT BE RESPONSIBLE FOR ANY DEVIATIONS FROM FACTORY DIMENSIONS OR INCORRECT MODEL NUMBERS.