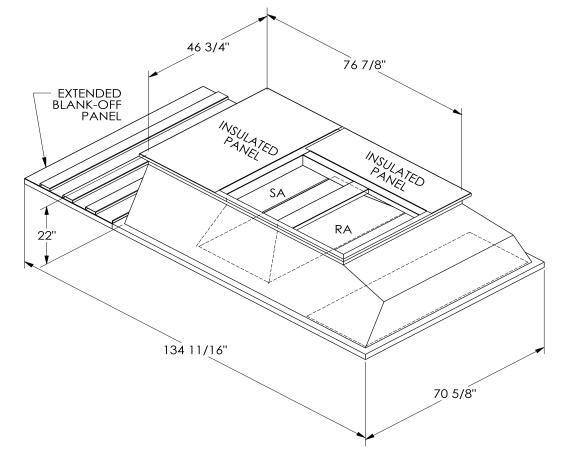

## FEATURES

ONE PIECE WELDED CONSTRUCTION

FACTORY INSTALLED SUPPLY TRANSITIONS

FULLY INSULATED

DESIGNED FOR EVEN WEIGHT DISTRIBUTION

FABRICATED OF HEAVY GAUGE G90 GALVANIZED STEEL

ALL WELDS SPRAYED WITH GALVANIZING COMPOUND

GASKET PROVIDED FOR UNIT TO ADAPTER SEALING

## CAMBRIDGEPORT STRONGLY RECOMMENDS CONFIRMING THE DIMENSIONS ON THIS SUBMITTAL CURB ADAPTERS ARE BASED ON UNIT MANUFACTURERS STANDARD CURB DIMENSIONS. CAMBRIDGEPORT CANNOT BE RESPONSIBLE FOR ANY DEVIATIONS FROM FACTORY DIMENSIONS OR INCORRECT MODEL NUMBERS.