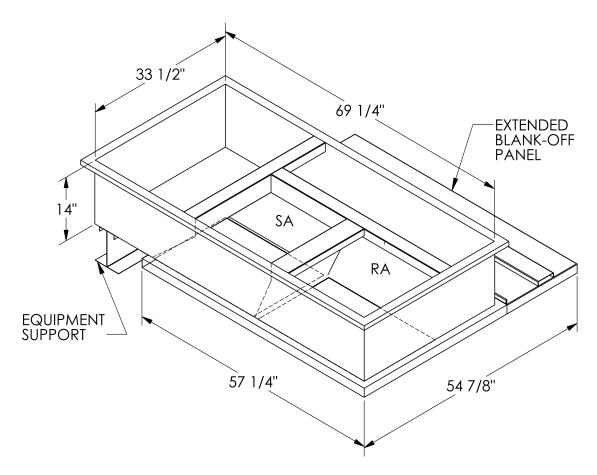

## Cambridgeport

| SUBMITTAL | Part Number |
|-----------|-------------|
|           | 2003511     |

## **FEATURES**

ONE PIECE WELDED CONSTRUCTION

FACTORY INSTALLED SUPPLY TRANSITIONS

FULLY INSULATED

DESIGNED FOR EVEN WEIGHT DISTRIBUTION

FABRICATED OF HEAVY GAUGE G90 GALVANIZED STEEL

ALL WELDS SPRAYED WITH GALVANIZING COMPOUND

GASKET PROVIDED FOR UNIT TO ADAPTER SEALING

## CAMBRIDGEPORT STRONGLY RECOMMENDS CONFIRMING THE DIMENSIONS ON THIS SUBMITTAL

CURB ADAPTERS ARE BASED ON UNIT MANUFACTURERS STANDARD CURB DIMENSIONS.
CAMBRIDGEPORT CANNOT BE RESPONSIBLE FOR ANY DEVIATIONS FROM FACTORY DIMENSIONS OR INCORRECT MODEL NUMBERS.