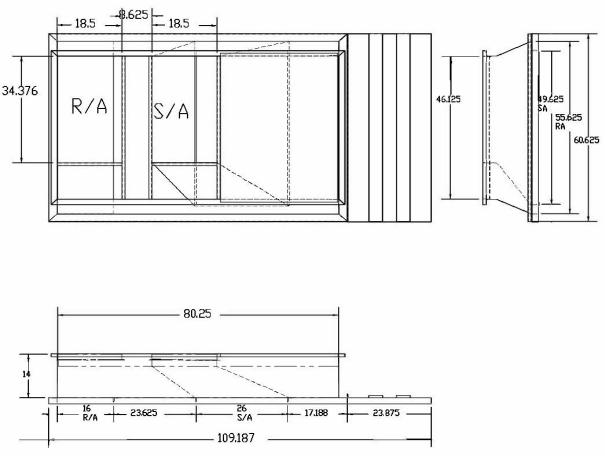

## Cambridgeport

SUBMITTAL

Part Number 2003546

| SUBMITTED TO |  |
|--------------|--|
| COMPANY      |  |
| JOB NAME     |  |
| EQUIPMENT    |  |
| SIGNATURE    |  |
| DATE         |  |

ONE DIEGE WEI DED OOK

ONE PIECE WELDED CONSTRUCTION

FACTORY INSTALLED SUPPLY TRANSITIONS

FULLY INSULATED

**FEATURES** 

DESIGNED FOR EVEN WEIGHT DISTRIBUTION

FABRICATED OF HEAVY GAUGE G90 GALVANIZED STEEL

ALL WELDS SPRAYED WITH GALVANIZING COMPOUND

GASKET PROVIDED FOR UNIT TO ADAPTER SEALING

## CAMBRIDGEPORT STRONGLY RECOMMENDS CONFIRMING THE DIMENSIONS ON THIS SUBMITTAL

CURB ADAPTERS ARE BASED ON UNIT MANUFACTURERS STANDARD CURB DIMENSIONS.
CAMBRIDGEPORT CANNOT BE RESPONSIBLE FOR ANY DEVIATIONS FROM FACTORY DIMENSIONS OR INCORRECT MODEL NUMBERS.