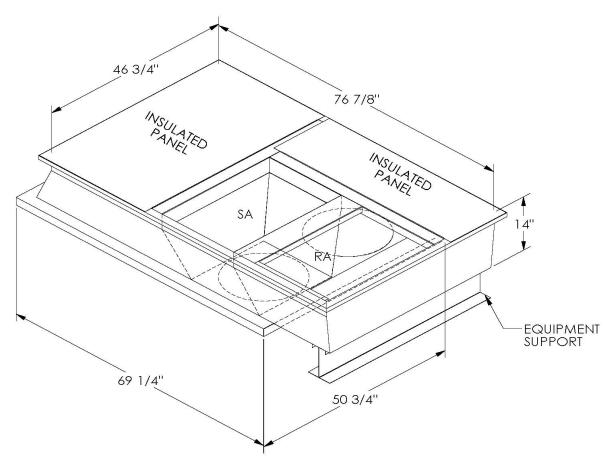

## Cambridgeport

| SUBMITTAL | Part Number |
|-----------|-------------|
|           | 2003562     |

SUBMITTED TO \_\_\_\_\_\_\_

COMPANY \_\_\_\_\_\_

JOB NAME \_\_\_\_\_\_

EQUIPMENT \_\_\_\_\_\_

SIGNATURE \_\_\_\_\_

DATE

ONE PIECE WELDED CONSTRUCTION

FACTORY INSTALLED SUPPLY TRANSITIONS

FULLY INSULATED

**FEATURES** 

DESIGNED FOR EVEN WEIGHT DISTRIBUTION

FABRICATED OF HEAVY GAUGE G90 GALVANIZED STEEL

ALL WELDS SPRAYED WITH GALVANIZING COMPOUND

GASKET PROVIDED FOR UNIT TO ADAPTER SEALING

## CAMBRIDGEPORT STRONGLY RECOMMENDS CONFIRMING THE DIMENSIONS ON THIS SUBMITTAL

CURB ADAPTERS ARE BASED ON UNIT MANUFACTURERS STANDARD CURB DIMENSIONS.
CAMBRIDGEPORT CANNOT BE RESPONSIBLE FOR ANY DEVIATIONS FROM FACTORY DIMENSIONS OR INCORRECT MODEL NUMBERS.