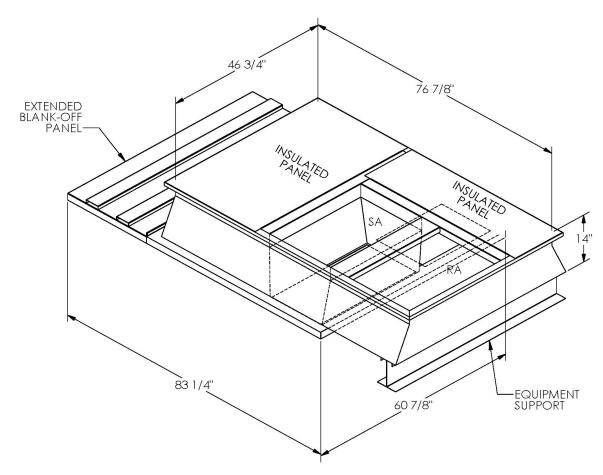

## **FEATURES**

ONE PIECE WELDED CONSTRUCTION

FACTORY INSTALLED SUPPLY TRANSITIONS

FULLY INSULATED

DESIGNED FOR EVEN WEIGHT DISTRIBUTION

FABRICATED OF HEAVY GAUGE G90 GALVANIZED STEEL

ALL WELDS SPRAYED WITH GALVANIZING COMPOUND

GASKET PROVIDED FOR UNIT TO ADAPTER SEALING

## CAMBRIDGEPORT STRONGLY RECOMMENDS CONFIRMING THE DIMENSIONS ON THIS SUBMITTAL

CURB ADAPTERS ARE BASED ON UNIT MANUFACTURERS STANDARD CURB DIMENSIONS.
CAMBRIDGEPORT CANNOT BE RESPONSIBLE FOR ANY DEVIATIONS FROM FACTORY DIMENSIONS OR INCORRECT MODEL NUMBERS.