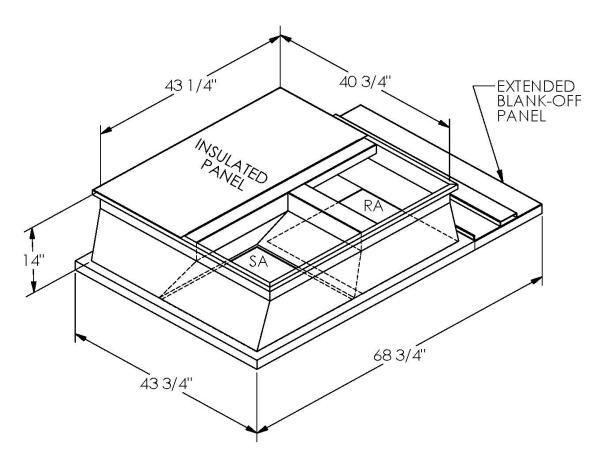

## Cambridgeport

| SUBMITTAL | Part Number |
|-----------|-------------|
|           | 2003565     |

## **FEATURES**

DATE

ONE PIECE WELDED CONSTRUCTION

FACTORY INSTALLED SUPPLY TRANSITIONS

FULLY INSULATED

DESIGNED FOR EVEN WEIGHT DISTRIBUTION

FABRICATED OF HEAVY GAUGE G90 GALVANIZED STEEL

ALL WELDS SPRAYED WITH GALVANIZING COMPOUND

GASKET PROVIDED FOR UNIT TO ADAPTER SEALING

## CAMBRIDGEPORT STRONGLY RECOMMENDS CONFIRMING THE DIMENSIONS ON THIS SUBMITTAL

CURB ADAPTERS ARE BASED ON UNIT MANUFACTURERS STANDARD CURB DIMENSIONS.
CAMBRIDGEPORT CANNOT BE RESPONSIBLE FOR ANY DEVIATIONS FROM FACTORY DIMENSIONS OR INCORRECT MODEL NUMBERS.