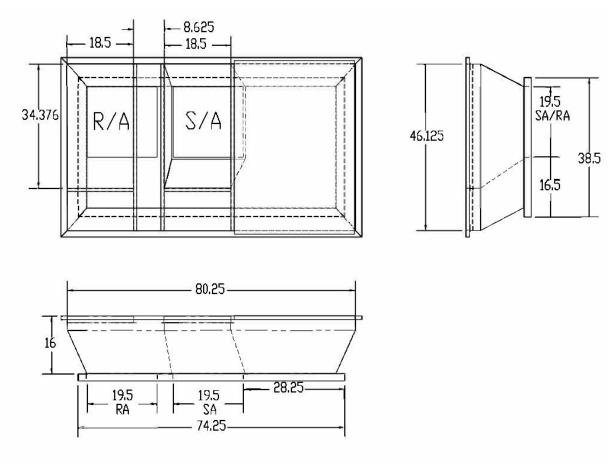

## Cambridgeport

SUBMITTAL

Part Number 2003577

| SUBMITTED TO |  |
|--------------|--|
| COMPANY      |  |
| JOB NAME     |  |
| EQUIPMENT    |  |
| SIGNATURE    |  |
| DATE         |  |

## **FEATURES**

ONE PIECE WELDED CONSTRUCTION

FACTORY INSTALLED SUPPLY TRANSITIONS

FULLY INSULATED

DESIGNED FOR EVEN WEIGHT DISTRIBUTION

FABRICATED OF HEAVY GAUGE G90 GALVANIZED STEEL

ALL WELDS SPRAYED WITH GALVANIZING COMPOUND

GASKET PROVIDED FOR UNIT TO ADAPTER SEALING

## CAMBRIDGEPORT STRONGLY RECOMMENDS CONFIRMING THE DIMENSIONS ON THIS SUBMITTAL

CURB ADAPTERS ARE BASED ON UNIT MANUFACTURERS STANDARD CURB DIMENSIONS.
CAMBRIDGEPORT CANNOT BE RESPONSIBLE FOR ANY DEVIATIONS FROM FACTORY DIMENSIONS OR INCORRECT MODEL NUMBERS.