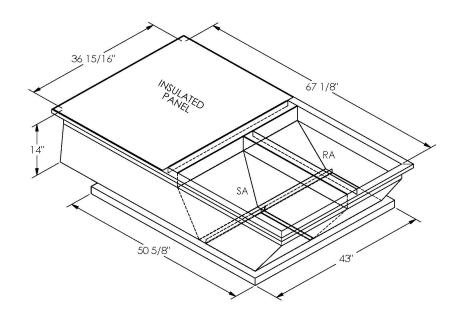

## **FEATURES**

ONE PIECE WELDED CONSTRUCTION

FACTORY INSTALLED SUPPLY TRANSITIONS

FULLY INSULATED

DESIGNED FOR EVEN WEIGHT DISTRIBUTION

FABRICATED OF HEAVY GAUGE G90 GALVANIZED STEEL

ALL WELDS SPRAYED WITH GALVANIZING COMPOUND

GASKET PROVIDED FOR UNIT TO ADAPTER SEALING

## CAMBRIDGEPORT STRONGLY RECOMMENDS CONFIRMING THE DIMENSIONS ON THIS SUBMITTAL

CURB ADAPTERS ARE BASED ON UNIT MANUFACTURERS STANDARD CURB DIMENSIONS.
CAMBRIDGEPORT CANNOT BE RESPONSIBLE FOR ANY DEVIATIONS FROM FACTORY DIMENSIONS OR INCORRECT MODEL NUMBERS.