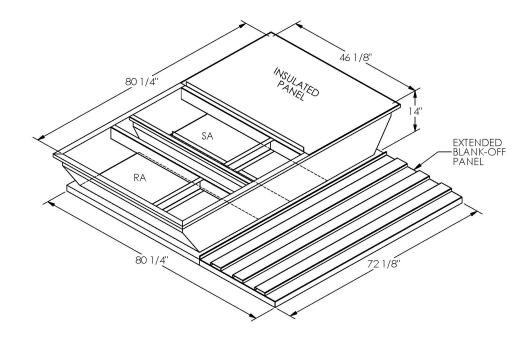

## **FEATURES**

ONE PIECE WELDED CONSTRUCTION FACTORY INSTALLED SUPPLY TRANSITIONS FULLY INSULATED DESIGNED FOR EVEN WEIGHT DISTRIBUTION FABRICATED OF HEAVY GAUGE G90 GALVANIZED STEEL ALL WELDS SPRAYED WITH GALVANIZING COMPOUND GASKET PROVIDED FOR UNIT TO ADAPTER SEALING

## CAMBRIDGEPORT STRONGLY RECOMMENDS CONFIRMING THE DIMENSIONS ON THIS SUBMITTAL CURB ADAPTERS ARE BASED ON UNIT MANUFACTURERS STANDARD CURB DIMENSIONS. CAMBRIDGEPORT CANNOT BE RESPONSIBLE FOR ANY DEVIATIONS FROM FACTORY DIMENSIONS OR INCORRECT MODEL NUMBERS.