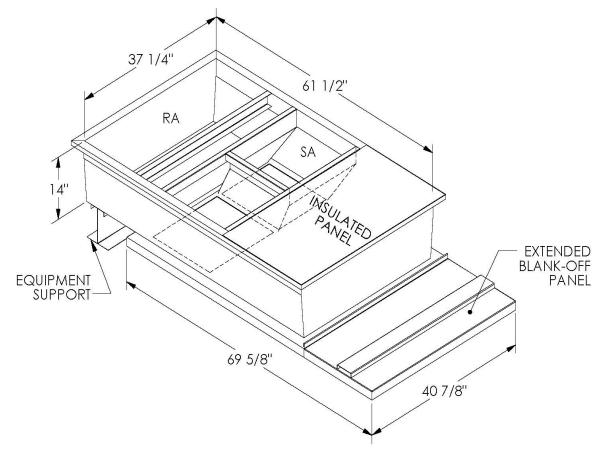

## Cambridgeport

| SUBMITTAL | Part Number |
|-----------|-------------|
|           | 2002640     |

ONE PIECE WELDED CONSTRUCTION

FACTORY INSTALLED SUPPLY TRANSITIONS

FULLY INSULATED

**FEATURES** 

DESIGNED FOR EVEN WEIGHT DISTRIBUTION

FABRICATED OF HEAVY GAUGE G90 GALVANIZED STEEL

ALL WELDS SPRAYED WITH GALVANIZING COMPOUND

GASKET PROVIDED FOR UNIT TO ADAPTER SEALING

## CAMBRIDGEPORT STRONGLY RECOMMENDS CONFIRMING THE DIMENSIONS ON THIS SUBMITTAL

CURB ADAPTERS ARE BASED ON UNIT MANUFACTURERS STANDARD CURB DIMENSIONS.
CAMBRIDGEPORT CANNOT BE RESPONSIBLE FOR ANY DEVIATIONS FROM FACTORY DIMENSIONS OR INCORRECT MODEL NUMBERS.