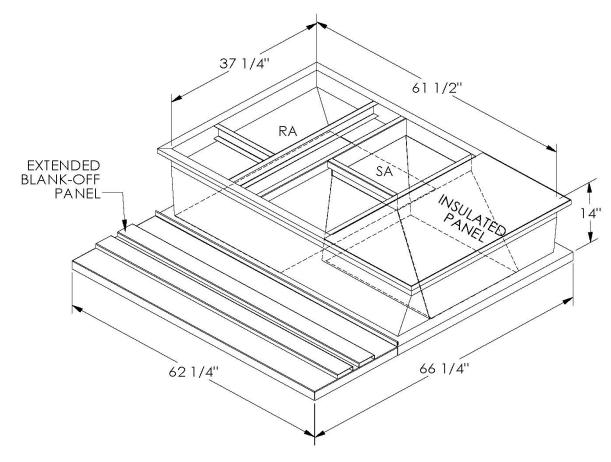

## <u>FEATURES</u>

ONE PIECE WELDED CONSTRUCTION

FACTORY INSTALLED SUPPLY TRANSITIONS

FULLY INSULATED

DESIGNED FOR EVEN WEIGHT DISTRIBUTION

FABRICATED OF HEAVY GAUGE G90 GALVANIZED STEEL

ALL WELDS SPRAYED WITH GALVANIZING COMPOUND

GASKET PROVIDED FOR UNIT TO ADAPTER SEALING

## CAMBRIDGEPORT STRONGLY RECOMMENDS CONFIRMING THE DIMENSIONS ON THIS SUBMITTAL

CURB ADAPTERS ARE BASED ON UNIT MANUFACTURERS STANDARD CURB DIMENSIONS.
CAMBRIDGEPORT CANNOT BE RESPONSIBLE FOR ANY DEVIATIONS FROM FACTORY DIMENSIONS OR INCORRECT MODEL NUMBERS.