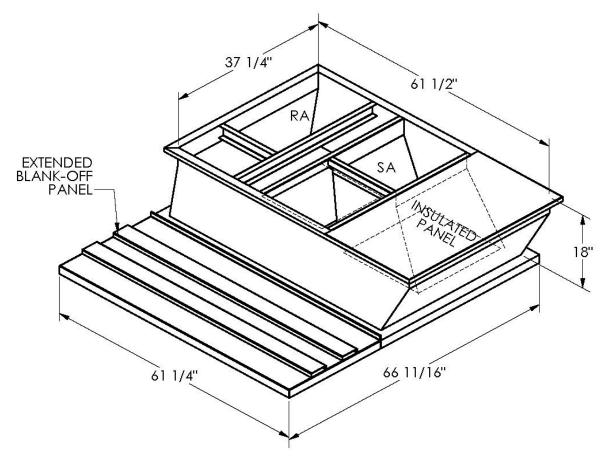

## **FEATURES**

ONE PIECE WELDED CONSTRUCTION

FACTORY INSTALLED SUPPLY TRANSITIONS

FULLY INSULATED

DESIGNED FOR EVEN WEIGHT DISTRIBUTION

FABRICATED OF HEAVY GAUGE G90 GALVANIZED STEEL

ALL WELDS SPRAYED WITH GALVANIZING COMPOUND

GASKET PROVIDED FOR UNIT TO ADAPTER SEALING