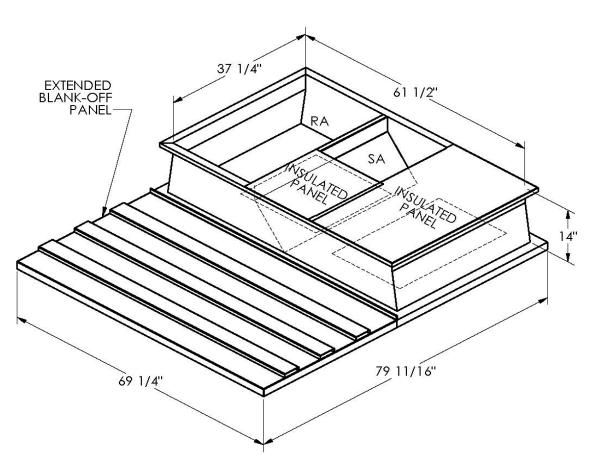

## **FEATURES**

ONE PIECE WELDED CONSTRUCTION

FACTORY INSTALLED SUPPLY TRANSITIONS

FULLY INSULATED

DESIGNED FOR EVEN WEIGHT DISTRIBUTION

FABRICATED OF HEAVY GAUGE G90 GALVANIZED STEEL

ALL WELDS SPRAYED WITH GALVANIZING COMPOUND

GASKET PROVIDED FOR UNIT TO ADAPTER SEALING

## CAMBRIDGEPORT STRONGLY RECOMMENDS CONFIRMING THE DIMENSIONS ON THIS SUBMITTAL CURB ADAPTERS ARE BASED ON UNIT MANUFACTURERS STANDARD CURB DIMENSIONS. CAMBRIDGEPORT CANNOT BE RESPONSIBLE FOR ANY DEVIATIONS FROM FACTORY DIMENSIONS OR INCORRECT MODEL NUMBERS.