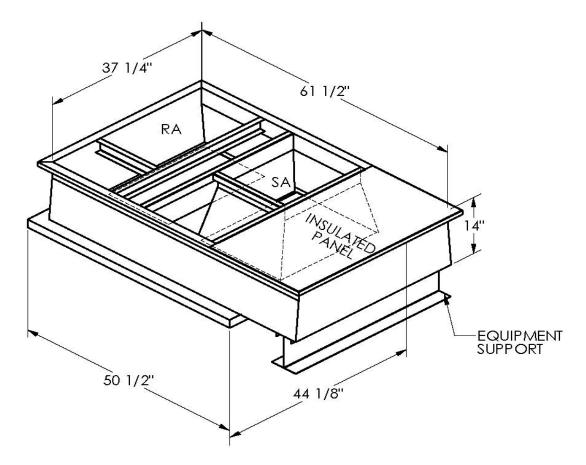

## FEATURES

ONE PIECE WELDED CONSTRUCTION

FACTORY INSTALLED SUPPLY TRANSITIONS

FULLY INSULATED

DESIGNED FOR EVEN WEIGHT DISTRIBUTION

FABRICATED OF HEAVY GAUGE G90 GALVANIZED STEEL

ALL WELDS SPRAYED WITH GALVANIZING COMPOUND

GASKET PROVIDED FOR UNIT TO ADAPTER SEALING

## CAMBRIDGEPORT STRONGLY RECOMMENDS CONFIRMING THE DIMENSIONS ON THIS SUBMITTAL CURB ADAPTERS ARE BASED ON UNIT MANUFACTURERS STANDARD CURB DIMENSIONS. CAMBRIDGEPORT CANNOT BE RESPONSIBLE FOR ANY DEVIATIONS FROM FACTORY DIMENSIONS OR INCORRECT MODEL NUMBERS.