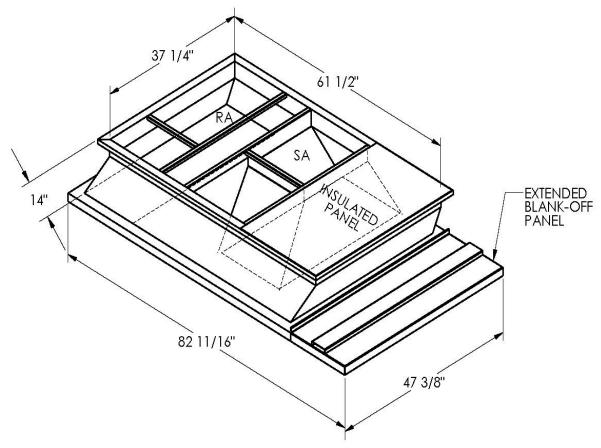

## Cambridgeport

| SUBMITTAL | Part Number |
|-----------|-------------|
|           | 2003621     |

SUBMITTED TO \_\_\_\_\_\_COMPANY

JOB NAME

EQUIPMENT \_\_\_\_\_

SIGNATURE \_\_\_\_\_

DATE \_\_\_\_\_

ONE DIEGE WELDED OO

ONE PIECE WELDED CONSTRUCTION

FACTORY INSTALLED SUPPLY TRANSITIONS

FULLY INSULATED

**FEATURES** 

DESIGNED FOR EVEN WEIGHT DISTRIBUTION

FABRICATED OF HEAVY GAUGE G90 GALVANIZED STEEL

ALL WELDS SPRAYED WITH GALVANIZING COMPOUND

GASKET PROVIDED FOR UNIT TO ADAPTER SEALING

## CAMBRIDGEPORT STRONGLY RECOMMENDS CONFIRMING THE DIMENSIONS ON THIS SUBMITTAL

CURB ADAPTERS ARE BASED ON UNIT MANUFACTURERS STANDARD CURB DIMENSIONS.
CAMBRIDGEPORT CANNOT BE RESPONSIBLE FOR ANY DEVIATIONS FROM FACTORY DIMENSIONS OR INCORRECT MODEL NUMBERS.