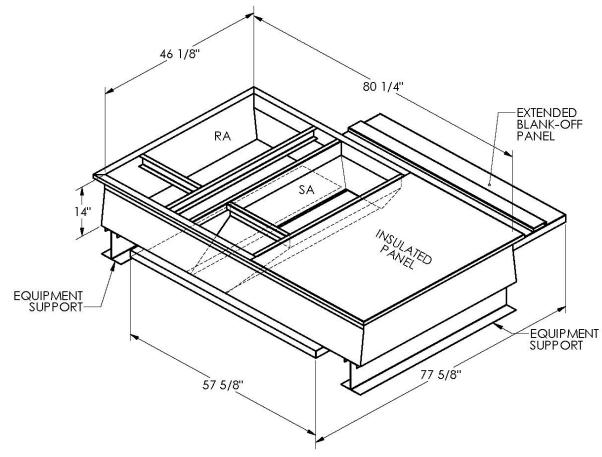

## Cambridgeport

| SUBMITTAL | Part Number |
|-----------|-------------|
|           | 2003626     |

SUBMITTED TO \_\_\_\_\_

JOB NAME \_\_\_\_\_

EQUIPMENT

SIGNATURE \_\_\_\_\_

DATE \_\_\_\_\_

ONE PIECE WELDED CONSTRUCTION

FACTORY INSTALLED SUPPLY TRANSITIONS

FULLY INSULATED

**FEATURES** 

DESIGNED FOR EVEN WEIGHT DISTRIBUTION

FABRICATED OF HEAVY GAUGE G90 GALVANIZED STEEL

ALL WELDS SPRAYED WITH GALVANIZING COMPOUND

GASKET PROVIDED FOR UNIT TO ADAPTER SEALING

## CAMBRIDGEPORT STRONGLY RECOMMENDS CONFIRMING THE DIMENSIONS ON THIS SUBMITTAL

CURB ADAPTERS ARE BASED ON UNIT MANUFACTURERS STANDARD CURB DIMENSIONS.
CAMBRIDGEPORT CANNOT BE RESPONSIBLE FOR ANY DEVIATIONS FROM FACTORY DIMENSIONS OR INCORRECT MODEL NUMBERS.