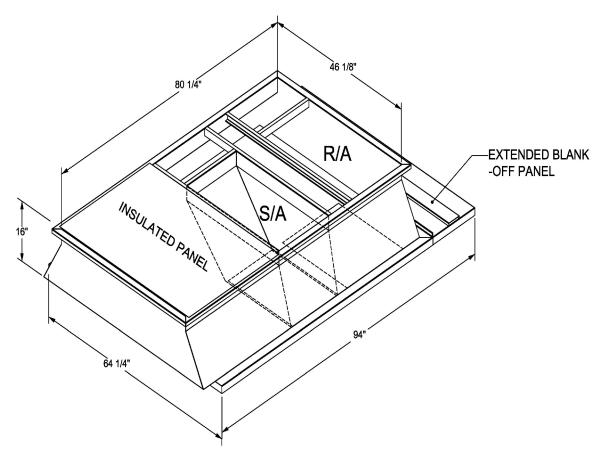

## Cambridgeport

| SUBMITTAL | Part Number |
|-----------|-------------|
|           | 2003631     |

## **FEATURES**

ONE PIECE WELDED CONSTRUCTION

FACTORY INSTALLED SUPPLY TRANSITIONS

FULLY INSULATED

DESIGNED FOR EVEN WEIGHT DISTRIBUTION

FABRICATED OF HEAVY GAUGE G90 GALVANIZED STEEL

ALL WELDS SPRAYED WITH GALVANIZING COMPOUND

GASKET PROVIDED FOR UNIT TO ADAPTER SEALING

## CAMBRIDGEPORT STRONGLY RECOMMENDS CONFIRMING THE DIMENSIONS ON THIS SUBMITTAL

CURB ADAPTERS ARE BASED ON UNIT MANUFACTURERS STANDARD CURB DIMENSIONS.
CAMBRIDGEPORT CANNOT BE RESPONSIBLE FOR ANY DEVIATIONS FROM FACTORY DIMENSIONS OR INCORRECT MODEL NUMBERS.