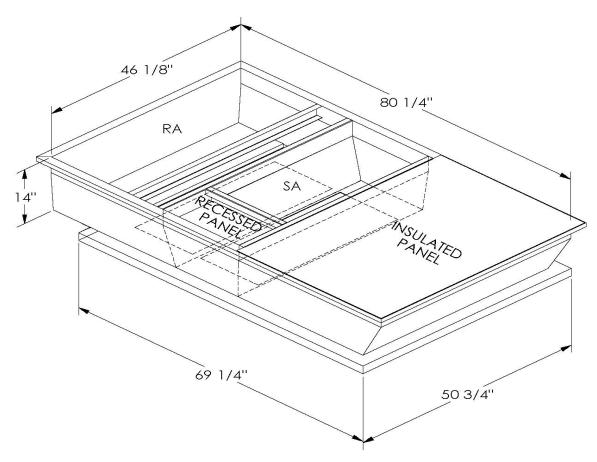

## Cambridgeport

| SUBMITTAL | Part Number |
|-----------|-------------|
|           | 2003640     |

DATE

ONE PIECE WELDED CONSTRUCTION

FACTORY INSTALLED SUPPLY TRANSITIONS

FULLY INSULATED

**FEATURES** 

DESIGNED FOR EVEN WEIGHT DISTRIBUTION

## CAMBRIDGEPORT STRONGLY RECOMMENDS CONFIRMING THE DIMENSIONS ON THIS SUBMITTAL

CURB ADAPTERS ARE BASED ON UNIT MANUFACTURERS STANDARD CURB DIMENSIONS.
CAMBRIDGEPORT CANNOT BE RESPONSIBLE FOR ANY DEVIATIONS FROM FACTORY DIMENSIONS OR INCORRECT MODEL NUMBERS.