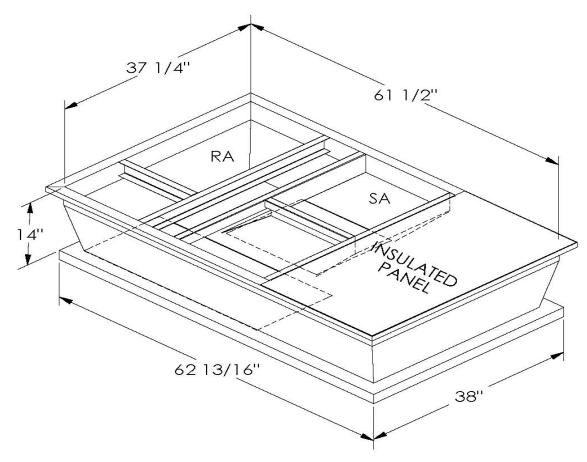

## CAMBRIDGEPORT STRONGLY RECOMMENDS CONFIRMING THE DIMENSIONS ON THIS SUBMITTAL

CURB ADAPTERS ARE BASED ON UNIT MANUFACTURERS STANDARD CURB DIMENSIONS.
CAMBRIDGEPORT CANNOT BE RESPONSIBLE FOR ANY DEVIATIONS FROM FACTORY DIMENSIONS OR INCORRECT MODEL NUMBERS.