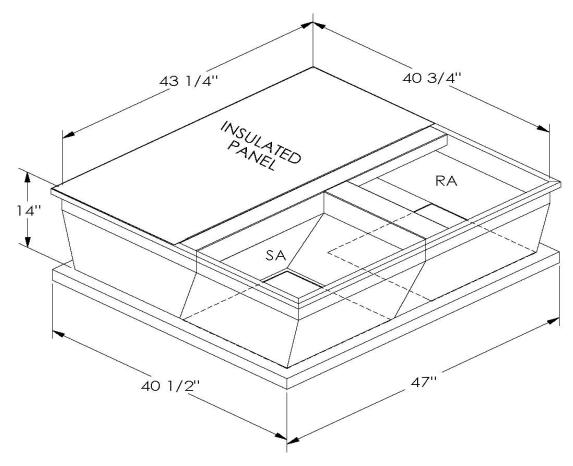

## **FEATURES**

ONE PIECE WELDED CONSTRUCTION

FACTORY INSTALLED SUPPLY TRANSITIONS

FULLY INSULATED

DESIGNED FOR EVEN WEIGHT DISTRIBUTION

FABRICATED OF HEAVY GAUGE G90 GALVANIZED STEEL

ALL WELDS SPRAYED WITH GALVANIZING COMPOUND

GASKET PROVIDED FOR UNIT TO ADAPTER SEALING

## CAMBRIDGEPORT STRONGLY RECOMMENDS CONFIRMING THE DIMENSIONS ON THIS SUBMITTAL

CURB ADAPTERS ARE BASED ON UNIT MANUFACTURERS STANDARD CURB DIMENSIONS.
CAMBRIDGEPORT CANNOT BE RESPONSIBLE FOR ANY DEVIATIONS FROM FACTORY DIMENSIONS OR INCORRECT MODEL NUMBERS.