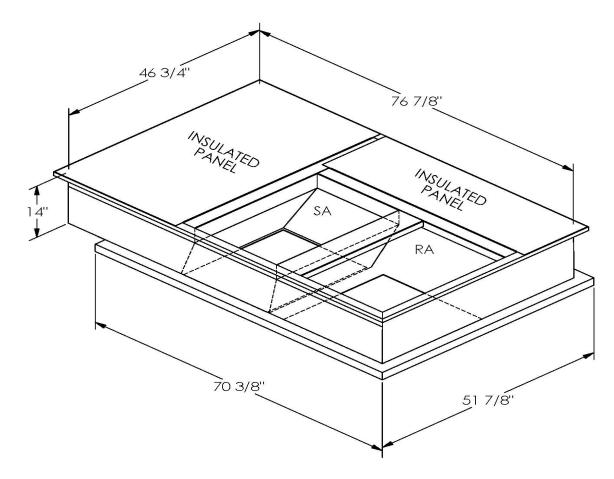

## **FEATURES**

ONE PIECE WELDED CONSTRUCTION

FACTORY INSTALLED SUPPLY TRANSITIONS

FULLY INSULATED

DESIGNED FOR EVEN WEIGHT DISTRIBUTION

FABRICATED OF HEAVY GAUGE G90 GALVANIZED STEEL

ALL WELDS SPRAYED WITH GALVANIZING COMPOUND

GASKET PROVIDED FOR UNIT TO ADAPTER SEALING

## CAMBRIDGEPORT STRONGLY RECOMMENDS CONFIRMING THE DIMENSIONS ON THIS SUBMITTAL

CURB ADAPTERS ARE BASED ON UNIT MANUFACTURERS STANDARD CURB DIMENSIONS.
CAMBRIDGEPORT CANNOT BE RESPONSIBLE FOR ANY DEVIATIONS FROM FACTORY DIMENSIONS OR INCORRECT MODEL NUMBERS.