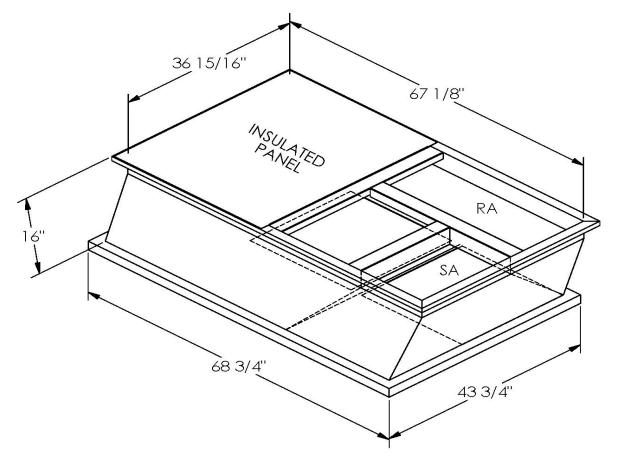

## FEATURES

ONE PIECE WELDED CONSTRUCTION

FACTORY INSTALLED SUPPLY TRANSITIONS

FULLY INSULATED

DESIGNED FOR EVEN WEIGHT DISTRIBUTION

FABRICATED OF HEAVY GAUGE G90 GALVANIZED STEEL

ALL WELDS SPRAYED WITH GALVANIZING COMPOUND

GASKET PROVIDED FOR UNIT TO ADAPTER SEALING

## CAMBRIDGEPORT STRONGLY RECOMMENDS CONFIRMING THE DIMENSIONS ON THIS SUBMITTAL CURB ADAPTERS ARE BASED ON UNIT MANUFACTURERS STANDARD CURB DIMENSIONS. CAMBRIDGEPORT CANNOT BE RESPONSIBLE FOR ANY DEVIATIONS FROM FACTORY DIMENSIONS OR INCORRECT MODEL NUMBERS.