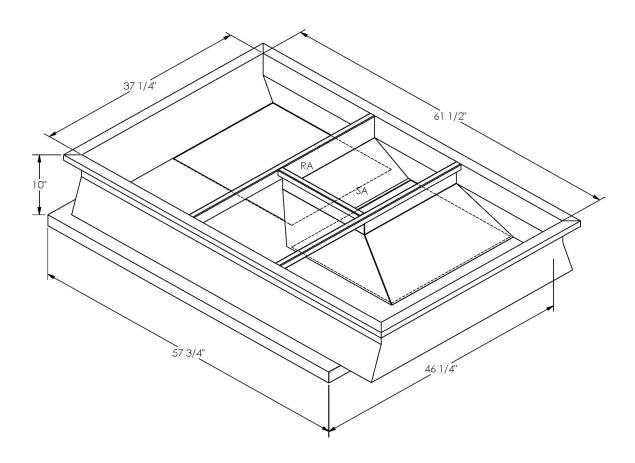

## Cambridgeport

| SUBMITTAL | Part Number |
|-----------|-------------|
|           | 2004034     |

## **FEATURES**

ONE PIECE WELDED CONSTRUCTION

FACTORY INSTALLED SUPPLY TRANSITIONS

FULLY INSULATED

DESIGNED FOR EVEN WEIGHT DISTRIBUTION

FABRICATED OF HEAVY GAUGE G90 GALVANIZED STEEL

ALL WELDS SPRAYED WITH GALVANIZING COMPOUND

GASKET PROVIDED FOR UNIT TO ADAPTER SEALING

## CAMBRIDGEPORT STRONGLY RECOMMENDS CONFIRMING THE DIMENSIONS ON THIS SUBMITTAL

CURB ADAPTERS ARE BASED ON UNIT MANUFACTURERS STANDARD CURB DIMENSIONS.
CAMBRIDGEPORT CANNOT BE RESPONSIBLE FOR ANY DEVIATIONS FROM FACTORY DIMENSIONS OR INCORRECT MODEL NUMBERS.