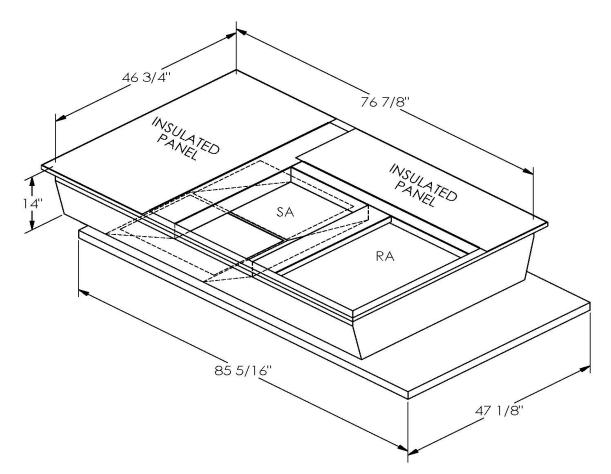

# Part Number 2004129

#### CAMBRIDGEPORT STRONGLY RECOMMENDS CONFIRMING THE DIMENSIONS ON THIS SUBMITTAL CURB ADAPTERS ARE BASED ON UNIT MANUFACTURERS STANDARD CURB DIMENSIONS. CAMBRIDGEPORT CANNOT BE RESPONSIBLE FOR ANY DEVIATIONS FROM FACTORY DIMENSIONS OR INCORRECT MODEL NUMBERS.