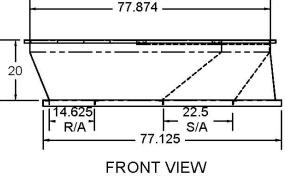

## **FEATURES**

ONE PIECE WELDED CONSTRUCTION

FACTORY INSTALLED SUPPLY TRANSITIONS

FULLY INSULATED

DESIGNED FOR EVEN WEIGHT DISTRIBUTION

FABRICATED OF HEAVY GAUGE G90 GALVANIZED STEEL

ALL WELDS SPRAYED WITH GALVANIZING COMPOUND

GASKET PROVIDED FOR UNIT TO ADAPTER SEALING