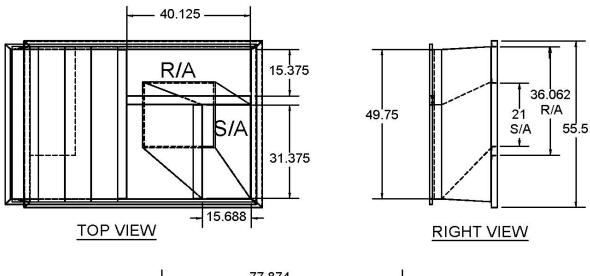

## **FEATURES**

ONE PIECE WELDED CONSTRUCTION

FACTORY INSTALLED SUPPLY TRANSITIONS

FULLY INSULATED

DESIGNED FOR EVEN WEIGHT DISTRIBUTION

FABRICATED OF HEAVY GAUGE G90 GALVANIZED STEEL

ALL WELDS SPRAYED WITH GALVANIZING COMPOUND

GASKET PROVIDED FOR UNIT TO ADAPTER SEALING