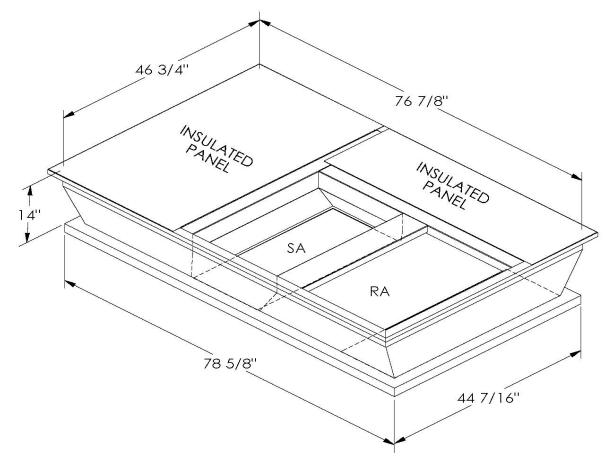

## Cambridgeport

| SUBMITTAL | Part Number |
|-----------|-------------|
|           | 2004817     |

SUBMITTED TO \_\_\_\_\_\_

JOB NAME

EQUIPMENT \_\_\_\_\_

SIGNATURE \_\_\_\_\_

DATE \_\_\_\_\_

ONE PIECE WELDED CONSTRUCTION

FACTORY INSTALLED SUPPLY TRANSITIONS

FULLY INSULATED

**FEATURES** 

DESIGNED FOR EVEN WEIGHT DISTRIBUTION

FABRICATED OF HEAVY GAUGE G90 GALVANIZED STEEL

ALL WELDS SPRAYED WITH GALVANIZING COMPOUND

GASKET PROVIDED FOR UNIT TO ADAPTER SEALING

## CAMBRIDGEPORT STRONGLY RECOMMENDS CONFIRMING THE DIMENSIONS ON THIS SUBMITTAL

CURB ADAPTERS ARE BASED ON UNIT MANUFACTURERS STANDARD CURB DIMENSIONS.
CAMBRIDGEPORT CANNOT BE RESPONSIBLE FOR ANY DEVIATIONS FROM FACTORY DIMENSIONS OR INCORRECT MODEL NUMBERS.