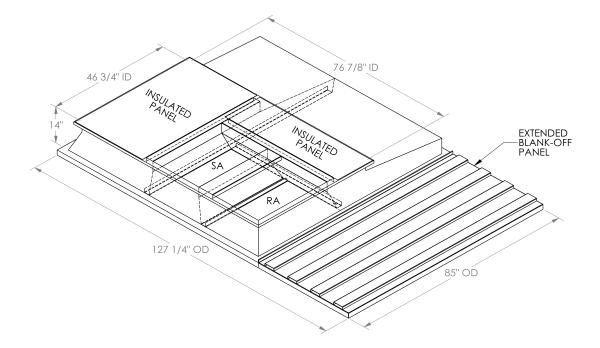

## FEATURES

ONE PIECE WELDED CONSTRUCTION FACTORY INSTALLED SUPPLY TRANSITIONS FULLY INSULATED DESIGNED FOR EVEN WEIGHT DISTRIBUTION FABRICATED OF HEAVY GAUGE G90 GALVANIZED STEEL ALL WELDS SPRAYED WITH GALVANIZING COMPOUND GASKET PROVIDED FOR UNIT TO ADAPTER SEALING

## CAMBRIDGEPORT STRONGLY RECOMMENDS CONFIRMING THE DIMENSIONS ON THIS SUBMITTAL CURB ADAPTERS ARE BASED ON UNIT MANUFACTURERS STANDARD CURB DIMENSIONS. CAMBRIDGEPORT CANNOT BE RESPONSIBLE FOR ANY DEVIATIONS FROM FACTORY DIMENSIONS OR INCORRECT MODEL NUMBERS.