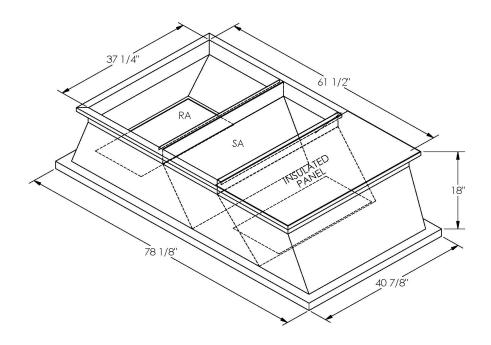

## **FEATURES**

ONE PIECE WELDED CONSTRUCTION

FACTORY INSTALLED SUPPLY TRANSITIONS

FULLY INSULATED

DESIGNED FOR EVEN WEIGHT DISTRIBUTION

FABRICATED OF HEAVY GAUGE G90 GALVANIZED STEEL

ALL WELDS SPRAYED WITH GALVANIZING COMPOUND

GASKET PROVIDED FOR UNIT TO ADAPTER SEALING

## CAMBRIDGEPORT STRONGLY RECOMMENDS CONFIRMING THE DIMENSIONS ON THIS SUBMITTAL

CURB ADAPTERS ARE BASED ON UNIT MANUFACTURERS STANDARD CURB DIMENSIONS.
CAMBRIDGEPORT CANNOT BE RESPONSIBLE FOR ANY DEVIATIONS FROM FACTORY DIMENSIONS OR INCORRECT MODEL NUMBERS.