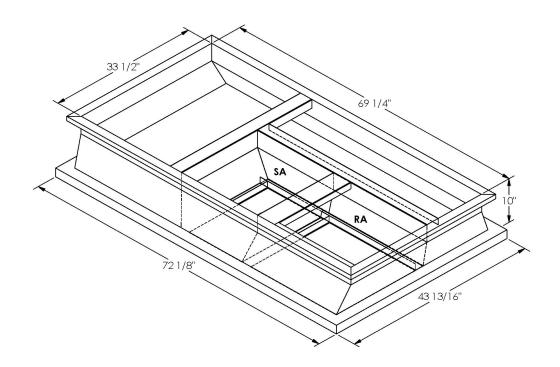

## CAMBRIDGEPORT STRONGLY RECOMMENDS CONFIRMING THE DIMENSIONS ON THIS SUBMITTAL

CURB ADAPTERS ARE BASED ON UNIT MANUFACTURERS STANDARD CURB DIMENSIONS.
CAMBRIDGEPORT CANNOT BE RESPONSIBLE FOR ANY DEVIATIONS FROM FACTORY DIMENSIONS OR INCORRECT MODEL NUMBERS.