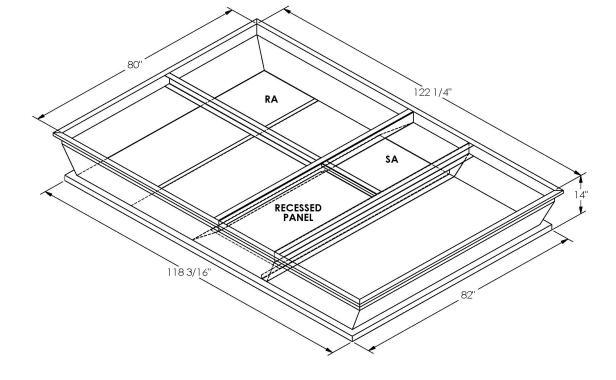

## CAMBRIDGEPORT STRONGLY RECOMMENDS CONFIRMING THE DIMENSIONS ON THIS SUBMITTAL CURB ADAPTERS ARE BASED ON UNIT MANUFACTURERS STANDARD CURB DIMENSIONS. CAMBRIDGEPORT CANNOT BE RESPONSIBLE FOR ANY DEVIATIONS FROM FACTORY DIMENSIONS OR INCORRECT MODEL NUMBERS.