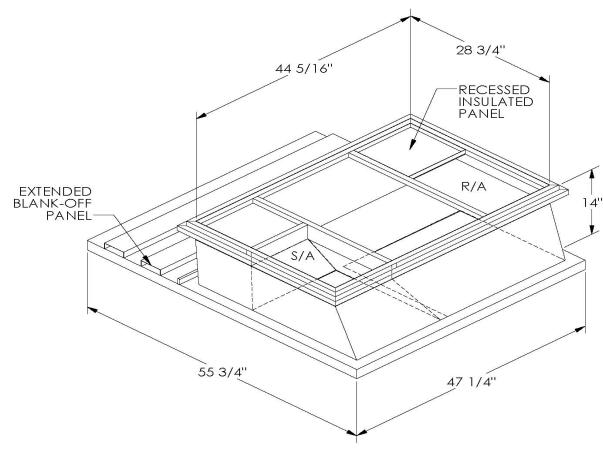

ONE PIECE WELDED CONSTRUCTION

FACTORY INSTALLED SUPPLY TRANSITIONS

FULLY INSULATED

**FEATURES** 

DESIGNED FOR EVEN WEIGHT DISTRIBUTION

FABRICATED OF HEAVY GAUGE G90 GALVANIZED STEEL

ALL WELDS SPRAYED WITH GALVANIZING COMPOUND

GASKET PROVIDED FOR UNIT TO ADAPTER SEALING

## CAMBRIDGEPORT STRONGLY RECOMMENDS CONFIRMING THE DIMENSIONS ON THIS SUBMITTAL

CURB ADAPTERS ARE BASED ON UNIT MANUFACTURERS STANDARD CURB DIMENSIONS.
CAMBRIDGEPORT CANNOT BE RESPONSIBLE FOR ANY DEVIATIONS FROM FACTORY DIMENSIONS OR INCORRECT MODEL NUMBERS.