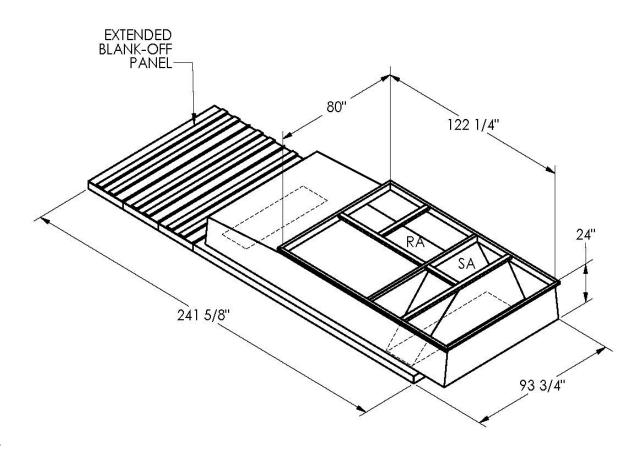

## CAMBRIDGEPORT STRONGLY RECOMMENDS CONFIRMING THE DIMENSIONS ON THIS SUBMITTAL

CURB ADAPTERS ARE BASED ON UNIT MANUFACTURERS STANDARD CURB DIMENSIONS.
CAMBRIDGEPORT CANNOT BE RESPONSIBLE FOR ANY DEVIATIONS FROM FACTORY DIMENSIONS OR INCORRECT MODEL NUMBERS.