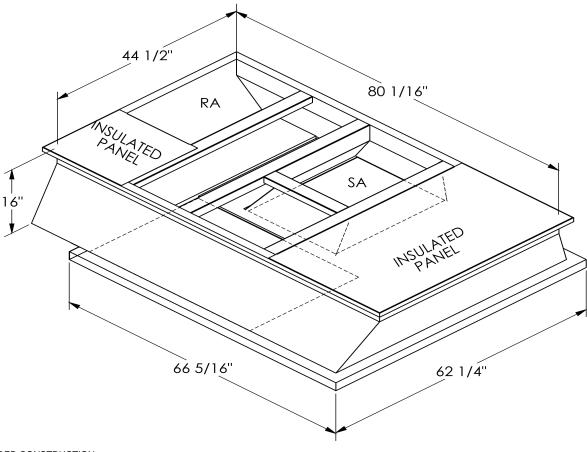

# Part Number 2005446

### FEATURES

ONE PIECE WELDED CONSTRUCTION

FACTORY INSTALLED SUPPLY TRANSITIONS

FULLY INSULATED

DESIGNED FOR EVEN WEIGHT DISTRIBUTION

FABRICATED OF HEAVY GAUGE G90 GALVANIZED STEEL

ALL WELDS SPRAYED WITH GALVANIZING COMPOUND

GASKET PROVIDED FOR UNIT TO ADAPTER SEALING

#### CAMBRIDGEPORT STRONGLY RECOMMENDS CONFIRMING THE DIMENSIONS ON THIS SUBMITTAL CURB ADAPTERS ARE BASED ON UNIT MANUFACTURERS STANDARD CURB DIMENSIONS. CAMBRIDGEPORT CANNOT BE RESPONSIBLE FOR ANY DEVIATIONS FROM FACTORY DIMENSIONS OR INCORRECT MODEL NUMBERS.