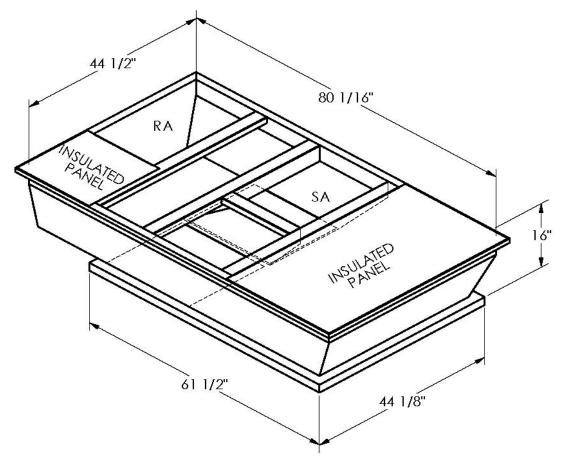

## FEATURES

ONE PIECE WELDED CONSTRUCTION

FACTORY INSTALLED SUPPLY TRANSITIONS

FULLY INSULATED

DESIGNED FOR EVEN WEIGHT DISTRIBUTION

FABRICATED OF HEAVY GAUGE G90 GALVANIZED STEEL

ALL WELDS SPRAYED WITH GALVANIZING COMPOUND

GASKET PROVIDED FOR UNIT TO ADAPTER SEALING

## CAMBRIDGEPORT STRONGLY RECOMMENDS CONFIRMING THE DIMENSIONS ON THIS SUBMITTAL CURB ADAPTERS ARE BASED ON UNIT MANUFACTURERS STANDARD CURB DIMENSIONS. CAMBRIDGEPORT CANNOT BE RESPONSIBLE FOR ANY DEVIATIONS FROM FACTORY DIMENSIONS OR INCORRECT MODEL NUMBERS.