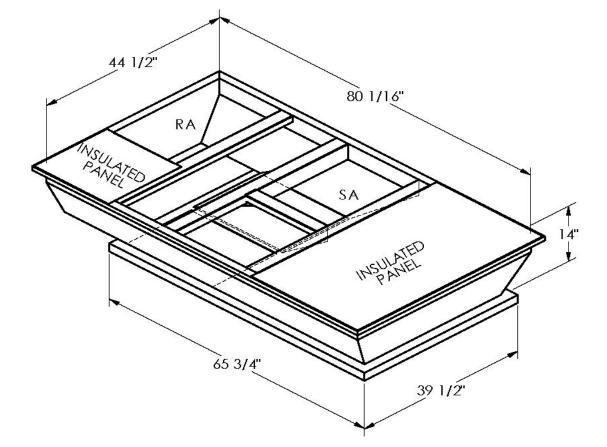

## FEATURES

ONE PIECE WELDED CONSTRUCTION

FACTORY INSTALLED SUPPLY TRANSITIONS

FULLY INSULATED

DESIGNED FOR EVEN WEIGHT DISTRIBUTION

FABRICATED OF HEAVY GAUGE G90 GALVANIZED STEEL

ALL WELDS SPRAYED WITH GALVANIZING COMPOUND

GASKET PROVIDED FOR UNIT TO ADAPTER SEALING

## CAMBRIDGEPORT STRONGLY RECOMMENDS CONFIRMING THE DIMENSIONS ON THIS SUBMITTAL CURB ADAPTERS ARE BASED ON UNIT MANUFACTURERS STANDARD CURB DIMENSIONS. CAMBRIDGEPORT CANNOT BE RESPONSIBLE FOR ANY DEVIATIONS FROM FACTORY DIMENSIONS OR INCORRECT MODEL NUMBERS.